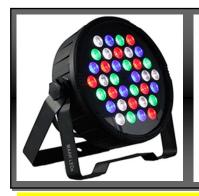

## **MAAK LEDs PAR LIGHTS**

| <b>Product type:</b> | MAAK LED PAR                                                        |
|----------------------|---------------------------------------------------------------------|
| Type:                | ROUND PAR                                                           |
| Colour spectrum:     | MULTI, RGB                                                          |
| Number of LEDs:      | 36 x1, 36x3, 54x1, 54x3                                             |
| LED type:            | 3 W TRI Colour                                                      |
| Dispersion:          | 30°                                                                 |
| DMX intput:          | 512 XLR 3-pin male                                                  |
| DMX output:          | 512 XLR 3-pin female                                                |
| DMX mode:            | 3-channel 2, 6-channel, 2-channel, 3-channel 1                      |
| DMX Functions:       | colour jump, colour fade, RGB, sound control, master dimmer, strobe |
| Standalone modes:    | slave mode, sound control, static colour, colour jump, colour fade, |
|                      | colour macro                                                        |
| Controls:            | mode, Value Down, Value Up, Enter                                   |
| Operating voltage:   | 90V AC - 240V AC, 50/60 Hz                                          |
| Power consumption:   | 25W                                                                 |
| Power connector:     | IEC power connector female, IEC power connector male                |
| Housing material:    | Alloy Metal                                                         |
| Cabinet colour:      | black                                                               |
| Cooling:             | Convection                                                          |
| luminance:           | 4100lx @ 1m                                                         |