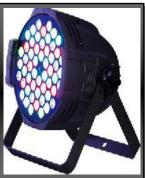

## **MAAK LEDs PAR LIGHTS**

| <b>Product type:</b> | MAAK LED PAR                                                        |
|----------------------|---------------------------------------------------------------------|
| Type:                | ROUND PAR                                                           |
| Colour spectrum:     | MULTI, RGB                                                          |
| Number of LEDs:      | 36 x1, 36x3, 54x1, 54x3                                             |
| LED type:            | 3 W TRI Colour                                                      |
| Dispersion:          | 30°                                                                 |
| DMX intput:          | 512 XLR 3-pin male                                                  |
| DMX output:          | 512 XLR 3-pin female                                                |
| DMX mode:            | 3-channel 2, 6-channel, 2-channel, 3-channel 1                      |
| DMX Functions:       | colour jump, colour fade, RGB, sound control, master dimmer, strobe |
| Standalone modes:    | slave mode, sound control, static colour, colour jump, colour fade, |
|                      | colour macro                                                        |
| Controls:            | mode, Value Down, Value Up, Enter                                   |
| Operating voltage:   | 90V AC - 240V AC, 50/60 Hz                                          |
| Power consumption:   | 25W                                                                 |
| Power connector:     | IEC power connector female, IEC power connector male                |
| Housing material:    | Alloy Metal                                                         |
| Cabinet colour:      | black                                                               |
| Cooling:             | Convection                                                          |
| luminance:           | 4100lx @ 1m                                                         |