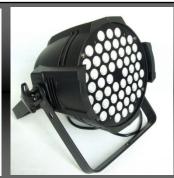

## **MAAK LEDs PAR LIGHTS**

| <b>Product type:</b> | MAAK LED PAR                                                        |
|----------------------|---------------------------------------------------------------------|
| Type:                | ROUND PAR                                                           |
| Colour spectrum:     | MULTI, RGB                                                          |
| Number of LEDs:      | 36 x1, 36x3, 54x1, 54x3                                             |
| LED type:            | 3 W TRI Colour                                                      |
| Dispersion:          | 30°                                                                 |
| DMX intput:          | 512 XLR 3-pin male                                                  |
| DMX output:          | 512 XLR 3-pin female                                                |
| DMX mode:            | 3-channel 2, 6-channel, 2-channel, 3-channel 1                      |
| DMX Functions:       | colour jump, colour fade, RGB, sound control, master dimmer, strobe |
| Standalone modes:    | slave mode, sound control, static colour, colour jump, colour fade, |
|                      | colour macro                                                        |
| Controls:            | mode, Value Down, Value Up, Enter                                   |
| Operating voltage:   | 90V AC - 240V AC, 50/60 Hz                                          |
| Power consumption:   | 25W                                                                 |
| Power connector:     | IEC power connector female, IEC power connector male                |
| Housing material:    | Alloy Metal                                                         |
| Cabinet colour:      | black                                                               |
| Cooling:             | Convection                                                          |
| luminance:           | 4100lx @ 1m                                                         |