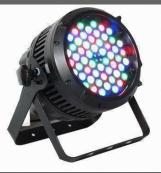

## **MAAK LEDs PAR LIGHTS**

| <b>Product type:</b> | MAAK LED PAR                                                        |
|----------------------|---------------------------------------------------------------------|
| Type:                | ROUND PAR                                                           |
| Colour spectrum:     | MULTI, RGB                                                          |
| Number of LEDs:      | 36 x1, 36x3, 54x1, 54x3                                             |
| LED type:            | 3 W TRI Colour                                                      |
| Dispersion:          | 30°                                                                 |
| DMX intput:          | 512 XLR 3-pin male                                                  |
| DMX output:          | 512 XLR 3-pin female                                                |
| DMX mode:            | 3-channel 2, 6-channel, 2-channel, 3-channel 1                      |
| DMX Functions:       | colour jump, colour fade, RGB, sound control, master dimmer, strobe |
| Standalone modes:    | slave mode, sound control, static colour, colour jump, colour fade, |
|                      | colour macro                                                        |
| Controls:            | mode, Value Down, Value Up, Enter                                   |
| Operating voltage:   | 90V AC - 240V AC, 50/60 Hz                                          |
| Power consumption:   | 25W                                                                 |
| Power connector:     | IEC power connector female, IEC power connector male                |
| Housing material:    | Alloy Metal                                                         |
| Cabinet colour:      | black                                                               |
| Cooling:             | Convection                                                          |
| luminance:           | 4100lx @ 1m                                                         |